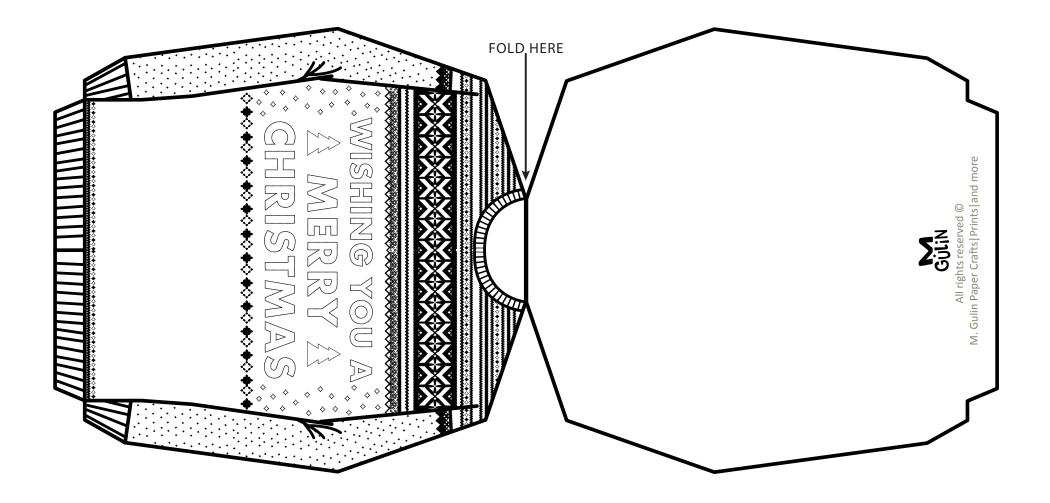

### 2. PRINT AND CUT OUT THE INDIVIDUAL INVITATIONS

Print out as many copies you need and cut them out. Fold the sweather card inwards where the arrow is pointing.