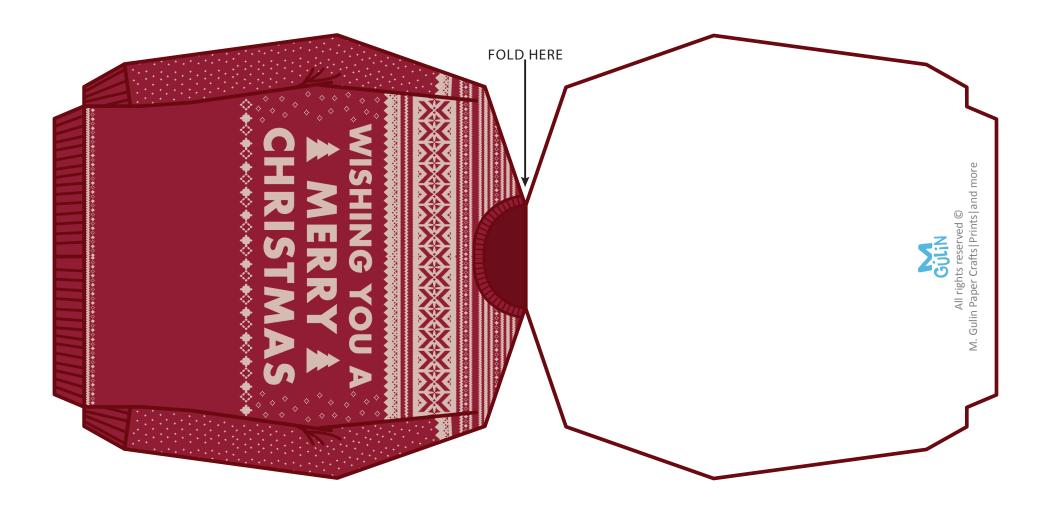

### 2. PRINT AND CUT OUT THE INDIVIDUAL INVITATIONS

Print out as many copies you need and cut them out. Fold the sweather card inwards where the arrow is pointing.